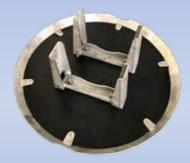

## Move hose connectors smoothly over the reinforcement!

AB Lindec® Hose Slider is a light weight (only 7kg/15,4lbs) Concrete Pump Hose Slider, with stainless steel foldable brackets and steel frame for better and smaller storage. The composite disc and stainless steel frame is both curved to avoid getting stucked under the reinforcement!

## **LCHS**

| B : 14                                       | 1.0110          |
|----------------------------------------------|-----------------|
| Basic data                                   | LCHS            |
| Total weight                                 | 7 kg / 15,4 lbs |
| Composite width                              | 48 cm / 19"     |
| Total width incl. stainless steel frame      | 52,5 cm / 20,5" |
| Foldable bracket space width (middle) inside | 16 cm / 6,3"    |
| Bracket height                               | 16 cm / 6,3"    |
| Height composite pan                         | 3 cm / 1,18"    |
| Total height incl. stainless steel frame     | 5,5 cm / 2,2"   |