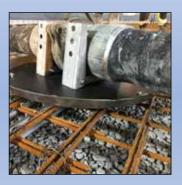

## Move hose connectors smoothly over the reinforcement!

AB Lindec® Hose Slider is a light weight (only 7kg/15,4lbs) Concrete Pump Hose Slider, with stainless steel foldable brackets and steel frame for better and smaller storage. The composite disc and stainless steel frame is both curved to avoid getting stucked under the reinforcement!

## **LCHS**

| B : 14                                       | 1.0110          |
|----------------------------------------------|-----------------|
| Basic data                                   | LCHS            |
| Total weight                                 | 7 kg / 15,4 lbs |
| Composite width                              | 48 cm / 19"     |
| Total width incl. stainless steel frame      | 52,5 cm / 20,5" |
| Foldable bracket space width (middle) inside | 16 cm / 6,3"    |
| Bracket height                               | 16 cm / 6,3"    |
| Height composite pan                         | 3 cm / 1,18"    |
| Total height incl. stainless steel frame     | 5,5 cm / 2,2"   |