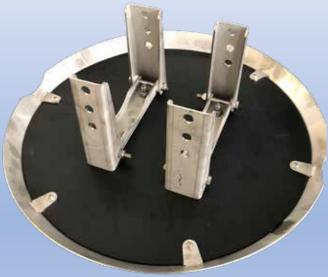

## Move hose connectors smoothly over the reinforcement!

AB Lindec® Hose Slider is a light weight (only 7kg/15,4lbs) Concrete Pump Hose Slider, with stainless steel foldable brackets and steel frame for better and smaller storage. The composite disc and stainless steel frame is both curved to avoid getting stucked under the reinforcement!

## **LCHS**

| B : 14                                       | 1.0110          |
|----------------------------------------------|-----------------|
| Basic data                                   | LCHS            |
| Total weight                                 | 7 kg / 15,4 lbs |
| Composite width                              | 48 cm / 19"     |
| Total width incl. stainless steel frame      | 52,5 cm / 20,5" |
| Foldable bracket space width (middle) inside | 16 cm / 6,3"    |
| Bracket height                               | 16 cm / 6,3"    |
| Height composite pan                         | 3 cm / 1,18"    |
| Total height incl. stainless steel frame     | 5,5 cm / 2,2"   |