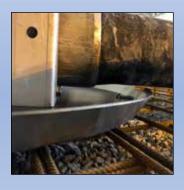

## Move hose connectors smoothly over the reinforcement!

AB Lindec® Hose Slider is a light weight (only 7kg/15,4lbs) Concrete Pump Hose Slider, with stainless steel foldable brackets and steel frame for better and smaller storage. The composite disc and stainless steel frame is both curved to avoid getting stucked under the reinforcement!

## **LCHS**

| B : 14                                       | 1.0110          |
|----------------------------------------------|-----------------|
| Basic data                                   | LCHS            |
| Total weight                                 | 7 kg / 15,4 lbs |
| Composite width                              | 48 cm / 19"     |
| Total width incl. stainless steel frame      | 52,5 cm / 20,5" |
| Foldable bracket space width (middle) inside | 16 cm / 6,3"    |
| Bracket height                               | 16 cm / 6,3"    |
| Height composite pan                         | 3 cm / 1,18"    |
| Total height incl. stainless steel frame     | 5,5 cm / 2,2"   |