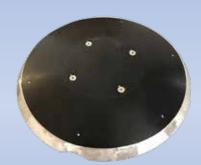

## Move hose connectors smoothly over the reinforcement!

AB Lindec® Hose Slider is a light weight (only 7kg/15,4lbs) Concrete Pump Hose Slider, with stainless steel foldable brackets and steel frame for better and smaller storage. The composite disc and stainless steel frame is both curved to avoid getting stucked under the reinforcement!

## **LCHS**

| B : 14                                       | 1.0110          |
|----------------------------------------------|-----------------|
| Basic data                                   | LCHS            |
| Total weight                                 | 7 kg / 15,4 lbs |
| Composite width                              | 48 cm / 19"     |
| Total width incl. stainless steel frame      | 52,5 cm / 20,5" |
| Foldable bracket space width (middle) inside | 16 cm / 6,3"    |
| Bracket height                               | 16 cm / 6,3"    |
| Height composite pan                         | 3 cm / 1,18"    |
| Total height incl. stainless steel frame     | 5,5 cm / 2,2"   |