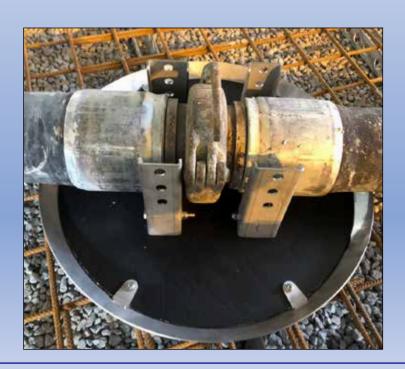

## Move hose connectors smoothly over the reinforcement!

AB Lindec® Hose Slider is a light weight (only 7kg/15,4lbs) Concrete Pump Hose Slider, with stainless steel foldable brackets and steel frame for better and smaller storage. The composite disc and stainless steel frame is both curved to avoid getting stucked under the reinforcement!

## **LCHS**

| B : 14                                       | 1.0110          |
|----------------------------------------------|-----------------|
| Basic data                                   | LCHS            |
| Total weight                                 | 7 kg / 15,4 lbs |
| Composite width                              | 48 cm / 19"     |
| Total width incl. stainless steel frame      | 52,5 cm / 20,5" |
| Foldable bracket space width (middle) inside | 16 cm / 6,3"    |
| Bracket height                               | 16 cm / 6,3"    |
| Height composite pan                         | 3 cm / 1,18"    |
| Total height incl. stainless steel frame     | 5,5 cm / 2,2"   |