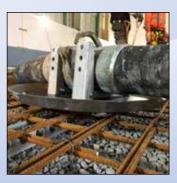

## Move hose connectors smoothly over the reinforcement!

AB Lindec® Hose Slider is a light weight (only 7kg/15,4lbs) Concrete Pump Hose Slider, with stainless steel foldable brackets and steel frame for better and smaller storage. The composite disc and stainless steel frame is both curved to avoid getting stucked under the reinforcement!

## **LCHS**

| B : 14                                       | 1.0110          |
|----------------------------------------------|-----------------|
| Basic data                                   | LCHS            |
| Total weight                                 | 7 kg / 15,4 lbs |
| Composite width                              | 48 cm / 19"     |
| Total width incl. stainless steel frame      | 52,5 cm / 20,5" |
| Foldable bracket space width (middle) inside | 16 cm / 6,3"    |
| Bracket height                               | 16 cm / 6,3"    |
| Height composite pan                         | 3 cm / 1,18"    |
| Total height incl. stainless steel frame     | 5,5 cm / 2,2"   |