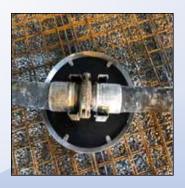

## Move hose connectors smoothly over the reinforcement!

AB Lindec® Hose Slider is a light weight (only 7kg/15,4lbs) Concrete Pump Hose Slider, with stainless steel foldable brackets and steel frame for better and smaller storage. The composite disc and stainless steel frame is both curved to avoid getting stucked under the reinforcement!

## **LCHS**

| B : 14                                       | 1.0110          |
|----------------------------------------------|-----------------|
| Basic data                                   | LCHS            |
| Total weight                                 | 7 kg / 15,4 lbs |
| Composite width                              | 48 cm / 19"     |
| Total width incl. stainless steel frame      | 52,5 cm / 20,5" |
| Foldable bracket space width (middle) inside | 16 cm / 6,3"    |
| Bracket height                               | 16 cm / 6,3"    |
| Height composite pan                         | 3 cm / 1,18"    |
| Total height incl. stainless steel frame     | 5,5 cm / 2,2"   |