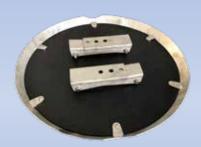

## Move hose connectors smoothly over the reinforcement!

AB Lindec® Hose Slider is a light weight (only 7kg/15,4lbs) Concrete Pump Hose Slider, with stainless steel foldable brackets and steel frame for better and smaller storage. The composite disc and stainless steel frame is both curved to avoid getting stucked under the reinforcement!

## **LCHS**

| B : 14                                       | 1.0110          |
|----------------------------------------------|-----------------|
| Basic data                                   | LCHS            |
| Total weight                                 | 7 kg / 15,4 lbs |
| Composite width                              | 48 cm / 19"     |
| Total width incl. stainless steel frame      | 52,5 cm / 20,5" |
| Foldable bracket space width (middle) inside | 16 cm / 6,3"    |
| Bracket height                               | 16 cm / 6,3"    |
| Height composite pan                         | 3 cm / 1,18"    |
| Total height incl. stainless steel frame     | 5,5 cm / 2,2"   |