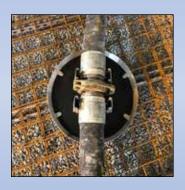

## Move hose connectors smoothly over the reinforcement!

AB Lindec® Hose Slider is a light weight (only 7kg/15,4lbs) Concrete Pump Hose Slider, with stainless steel foldable brackets and steel frame for better and smaller storage. The composite disc and stainless steel frame is both curved to avoid getting stucked under the reinforcement!

## **LCHS**

| B : 14                                       | 1.0110          |
|----------------------------------------------|-----------------|
| Basic data                                   | LCHS            |
| Total weight                                 | 7 kg / 15,4 lbs |
| Composite width                              | 48 cm / 19"     |
| Total width incl. stainless steel frame      | 52,5 cm / 20,5" |
| Foldable bracket space width (middle) inside | 16 cm / 6,3"    |
| Bracket height                               | 16 cm / 6,3"    |
| Height composite pan                         | 3 cm / 1,18"    |
| Total height incl. stainless steel frame     | 5,5 cm / 2,2"   |